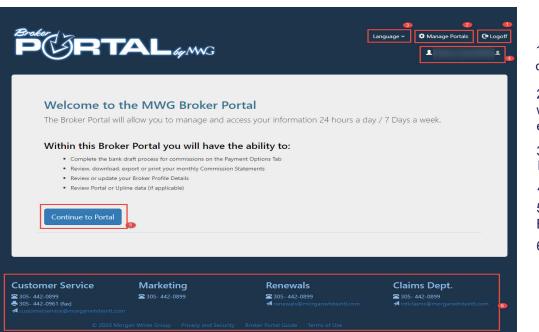

Reminder- You can access the Broker Portal User Guide or FAQ at the bottom of the website at any time.

The Broker Portal URL: brokers.morganwhiteintl.com

Upon entering the Broker Portal, the first thing you will see is the landing page.

1. Logout Link-Click to log out of the portal.

2. Manage Portals- Here is where you can change your email or password.

3. Ability to switch languages from English to Spanish

- 4. This is your Username
- 5. Click here to enter the Broker Portal
- 6. Contact information

Contact information is displayed at the bottom of all tabs for your convenience on the Broker Portal. This serves as a quick reference if you need to contact one of our departments.